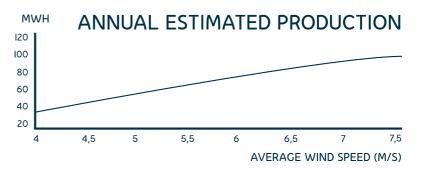

# TECHNICAL DATA

Rated power 20kW Rotor diameter 14 m Hub height 18 m, 24 m, 30 m Swept area 154 m<sup>2</sup> Rated wind speed IO m/s Starting wind speed 3 m/s Cut-off wind speed 25 m/s Survival wind speed 52.5 m/s 50 RPM Rotations per minute