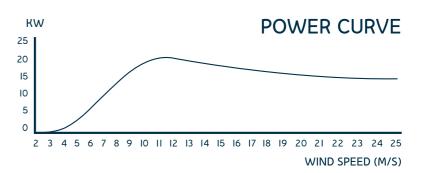

# TECHNICAL DATA

Rated power 20kW Rotor diameter 14 m Hub height 18 m, 24 m, 30 m Swept area 154 m<sup>2</sup> Rated wind speed IO m/s Starting wind speed 3 m/s Cut-off wind speed 25 m/s Survival wind speed 52.5 m/s 50 RPM Rotations per minute