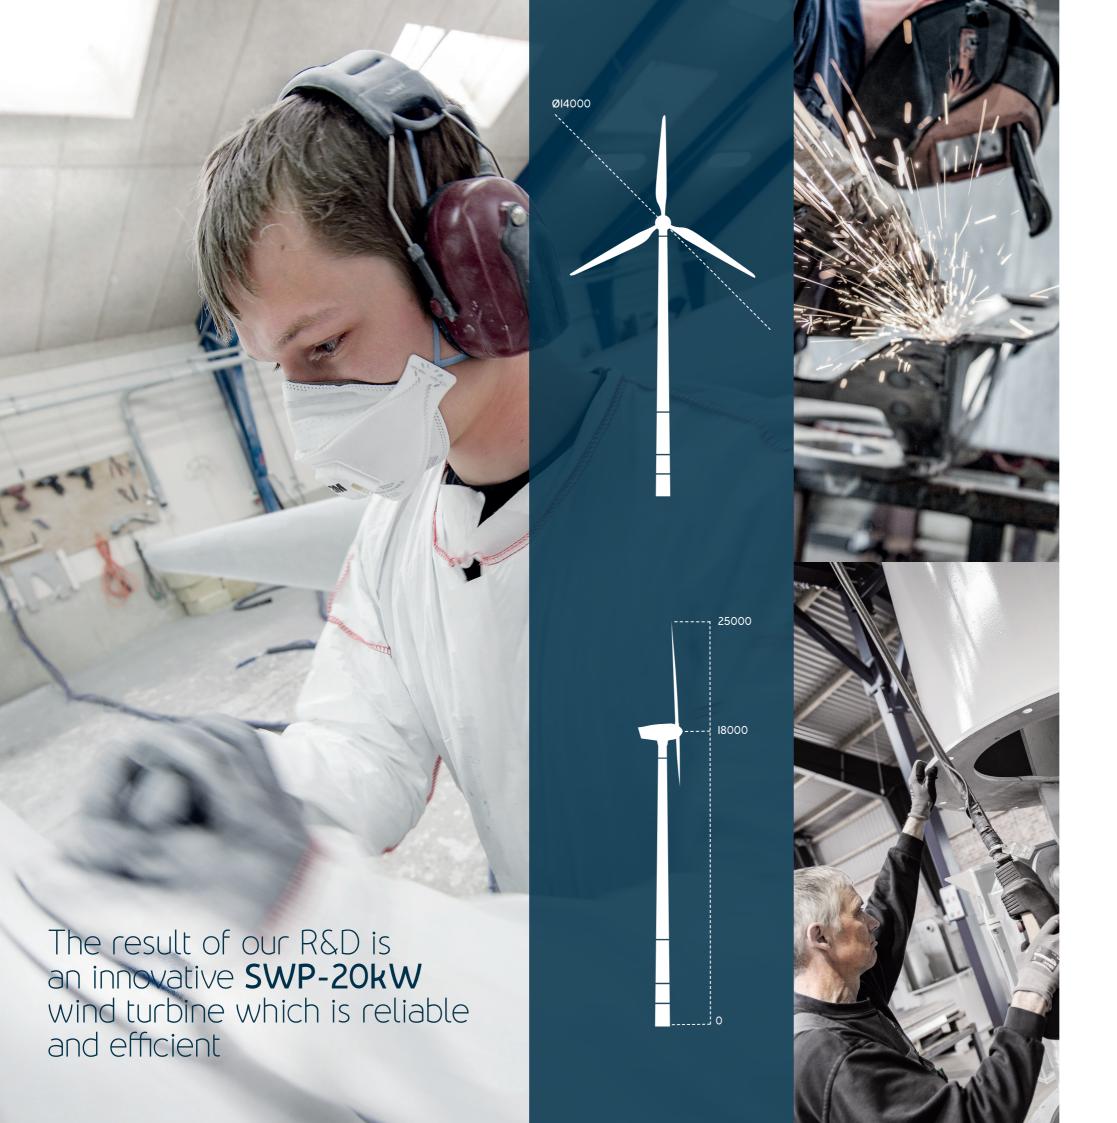

# TECHNICAL DATA

Rated power 20kW Rotor diameter 14 m Hub height 18 m, 24 m, 30 m Swept area 154 m<sup>2</sup> Rated wind speed IO m/s Starting wind speed 3 m/s Cut-off wind speed 25 m/s Survival wind speed 52.5 m/s 50 RPM Rotations per minute